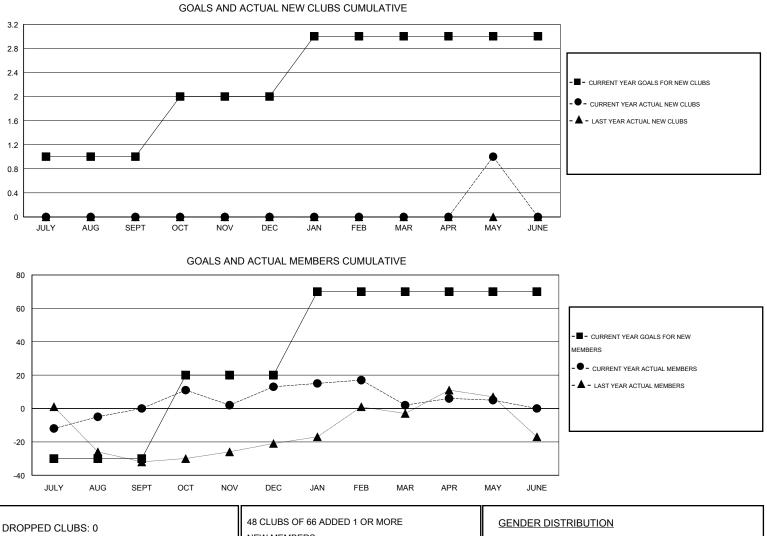

## GMT: Andre Nimchuk

|          | MINNESOTA |
|----------|-----------|
| LOCATION | MINNESOTA |

 $\mathsf{GMT} \mathsf{\,CA} \ 2$ 

|                              |                  | Clubs               |                            |                             |                              |                    | Members                          |                              |                             |
|------------------------------|------------------|---------------------|----------------------------|-----------------------------|------------------------------|--------------------|----------------------------------|------------------------------|-----------------------------|
|                              | RESU             | LTS FOR 2013-2014   |                            |                             |                              | RESU               | ILTS FOR 2013-2014               |                              |                             |
| QUARTER                      | NEW CLUB<br>GOAL | ACTUAL NEW<br>CLUBS | ACTUAL<br>DROPPED<br>CLUBS | ACTUAL NET<br>GAIN/<br>LOSS | QUARTER                      | NEW MEMBER<br>GOAL | ACTUAL TOTAL<br>MEMBERS<br>ADDED | ACTUAL<br>DROPPED<br>MEMBERS | ACTUAL NET<br>GAIN/<br>LOSS |
| JULY/AUG/SEPT<br>OCT/NOV/DEC | 1<br>1           | 0<br>0              | 0<br>0                     | 0<br>0                      | JULY/AUG/SEPT<br>OCT/NOV/DEC | -30<br>50          | 30<br>59                         | 30<br>46                     | 0<br>13                     |
| JAN/FEB/MAR<br>APR/MAY/JUNE  | 1<br>0           | 0<br>1              | 0<br>0                     | 0<br>1                      | JAN/FEB/MAR<br>APR/MAY/JUNE  | 50<br>0            | 40<br>56                         | 51<br>53                     | -11<br>3                    |

| DROPPED CLUBS: 0 |     | 48 CLUBS OF 66 ADDED 1 OR MORE           | GENDER DISTRIBUTION   |                |     |
|------------------|-----|------------------------------------------|-----------------------|----------------|-----|
|                  |     | NEW MEMBERS                              | MALE                  | 1,471 (75.40%) |     |
| DROPPED MEMBERS  |     |                                          | FEMALE                | 480 (24.60%)   |     |
| DECEASED         | 21  |                                          |                       |                |     |
| CLUB CANCELLED   | 0   | CLICK HERE FOR HEALTH<br>ASSESSMENT DATA | FAMILY UNIT MEMBERS   | 368            |     |
| OTHER            | 159 |                                          | HEAD OF HOUSEHOLD     |                | 180 |
| TOTAL            | 180 |                                          | NON-HEAD OF HOUSEHOLD |                |     |
|                  |     | _                                        |                       | _              |     |